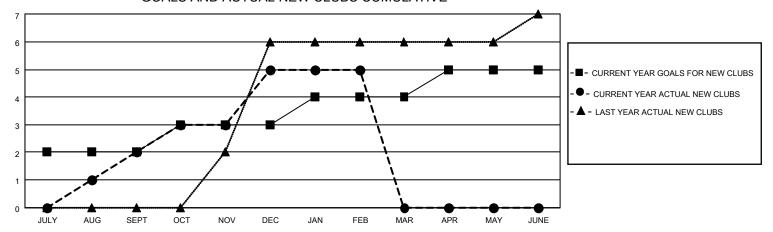

### GOALS AND ACTUAL NEW CLUBS CUMULATIVE

## District 404 A2

| Clubs                 |               |           |               | Members               |                        |                         |                                                    |
|-----------------------|---------------|-----------|---------------|-----------------------|------------------------|-------------------------|----------------------------------------------------|
| RESULTS FOR 2021-2022 |               |           |               | RESULTS FOR 2021-2022 |                        |                         |                                                    |
| QUARTER               | NEW CLUB GOAL | NEW CLUBS | DROPPED CLUBS | QUARTER MEME          | BER GROWTH NET<br>GOAL | MEMBER GROWTH<br>ACTUAL | DROPPED<br>MEMBERS ACTUAL<br>(including transfers) |
| JULY/AUG/SEPT         | 2             | 2         | 3             | JULY/AUG/SEPT         | 20                     | 110                     | 109                                                |
| OCT/NOV/DEC           | 1             | 3         | 0             | OCT/NOV/DEC           | 30                     | 168                     | 80                                                 |
| JAN/FEB/MAR           | 1             | 0         | 1             | JAN/FEB/MAR           | 20                     | 71                      | 89                                                 |
| APR/MAY/JUNE          | 1             | 0         | 0             | APR/MAY/JUNE          | 10                     | 0                       | 0                                                  |