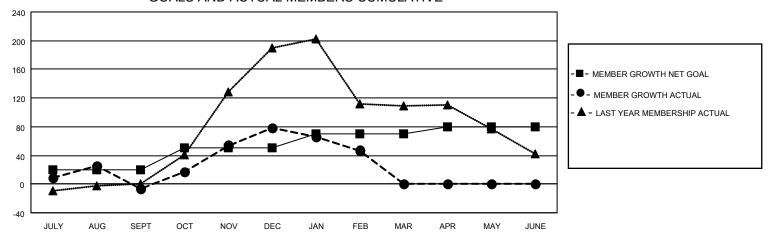

#### GOALS AND ACTUAL MEMBERS CUMULATIVE

| DROPPED CLUBS: 4 |     | 45 CLUBS OF 68 ADDED 1 OR<br>MORE NEW MEMBERS | GENDER DISTRIBUTION                 |              |  |
|------------------|-----|-----------------------------------------------|-------------------------------------|--------------|--|
|                  |     | NORE NEW WEINBERS                             | MALE                                | 877 (54.51%) |  |
|                  |     |                                               | FEMALE<br>NON BINADY                | 732 (45.49%) |  |
| DROPPED MEMBERS  |     |                                               | NON BINARY                          | 0 (0.00%)    |  |
| DECEASED         | 6   |                                               | PREFER NOT TO ANSWER                | 0 (0.00%)    |  |
| CLUB CANCELLED   | 101 | CLICK HERE FOR CUMULATIVE                     | TOTAL FAMILY UNIT MEMBERS           | 273          |  |
| OTHER            | 171 | MEMBERSHIP DATA                               |                                     |              |  |
| TOTAL            | 278 |                                               | FAMILY MEMBERS PAYING HALF DUES 173 |              |  |
|                  |     |                                               |                                     |              |  |

## District 404 A2

| Clubs                 |               |           |               | Members               |                        |                         |                                                    |
|-----------------------|---------------|-----------|---------------|-----------------------|------------------------|-------------------------|----------------------------------------------------|
| RESULTS FOR 2021-2022 |               |           |               | RESULTS FOR 2021-2022 |                        |                         |                                                    |
| QUARTER               | NEW CLUB GOAL | NEW CLUBS | DROPPED CLUBS | QUARTER MEME          | BER GROWTH NET<br>GOAL | MEMBER GROWTH<br>ACTUAL | DROPPED<br>MEMBERS ACTUAL<br>(including transfers) |
| JULY/AUG/SEPT         | 2             | 2         | 3             | JULY/AUG/SEPT         | 20                     | 110                     | 109                                                |
| OCT/NOV/DEC           | 1             | 3         | 0             | OCT/NOV/DEC           | 30                     | 168                     | 80                                                 |
| JAN/FEB/MAR           | 1             | 0         | 1             | JAN/FEB/MAR           | 20                     | 71                      | 89                                                 |
| APR/MAY/JUNE          | 1             | 0         | 0             | APR/MAY/JUNE          | 10                     | 0                       | 0                                                  |